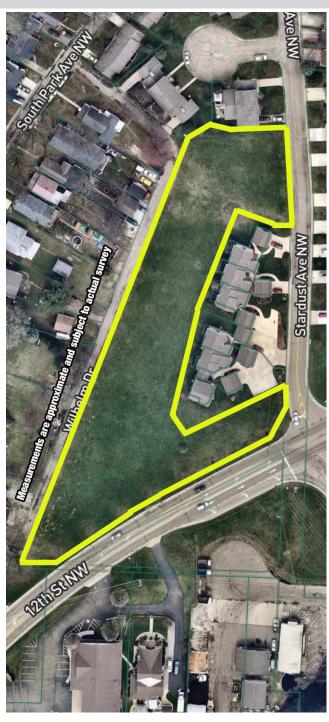

## **Investment Opportunity!!**

1.80 ACRES LAND - DEVELOPMENT POTENTIAL - ZONED RM

Meyers Lake Village - Canton Twp. - Canton CSD

Absolute auction, all sells to the highest bidder online only. Location:

## 12TH ST. NW & STARDUST AVE. NW, CANTON, OH 44708

1.80 acres of improved land. Zoned RM (Multi Family). High-traffic exposure on 12th St. w/331' frontage on 12th St., 256' frontage on Stardust & 521' frontage on Wilhelm (Stargazer). Parcel #1500926 & #1500987. Water, sewer, gas & electric available. Possible access to Meyers Lake, a 144-acre spring fed lake. Taxes are \$762.38 per half year. Previ-

ously approved for condo development. Convenient location close to I-77, hospitals, restaurants & shopping. Great investment opportunity w/ many possibilities. Buyer is responsible to confirm all information on utilities, zoning, and development potential.