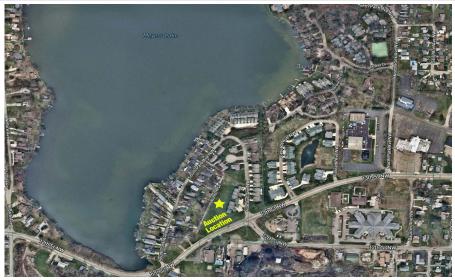

## 12TH ST. NW & STARDUST AVE. NW, CANTON, OH 44708

1.80 acres of improved land. Zoned RM (Multi Family). High-traffic exposure on 12th St. w/331' frontage on 12th St., 256' frontage on Stardust & 521' frontage on Wilhelm (Stargazer). Parcel #1500926 & #1500987. Water, sewer, gas & electric available. Possible access to Meyers Lake, a 144-acre spring fed lake. Taxes are \$762.38 per half year. Previ-